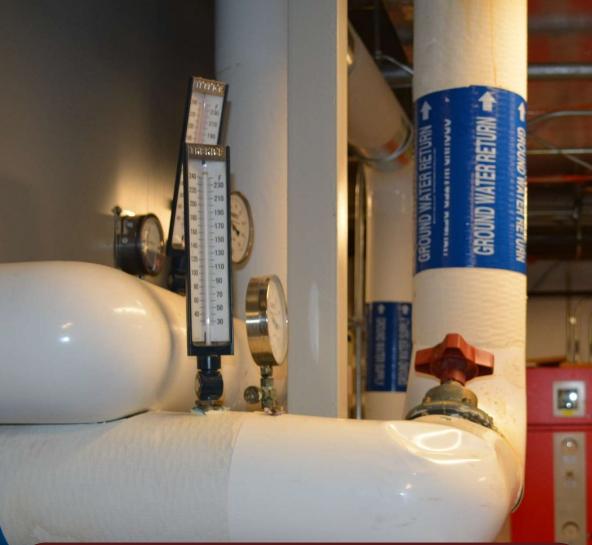

## What is MSU-IAC?

The Mississippi State University Industrial Assessment Center (MSU-IAC), partnering with Jackson State University and East Mississippi Community College, is one of 31 university centers across the county, funded by the U.S. Department of Energy's Advanced Manufacturing Office, selected to provide free energy assessments to small and medium-sized manufacturing facilities and commercial buildings.